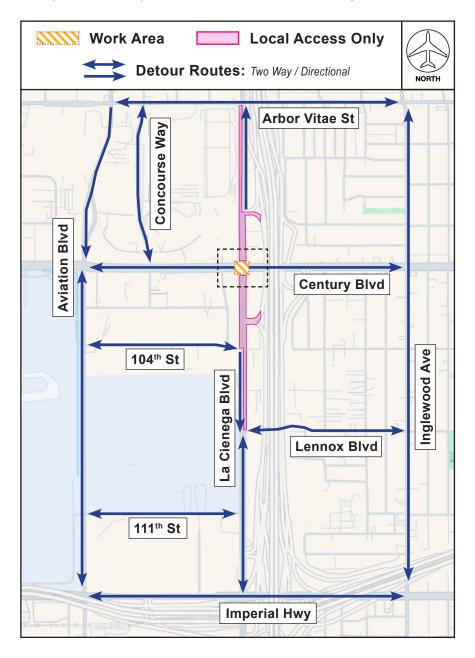

## **Century Boulevard at La Cienega Boulevard**

Friday, April 4 at 9PM continuous through Monday, April 7 at 6AM

## **ACTIVITY**

To facilitate roadway work by the Roadway & Utility Enabling (RUE) Project, lane restrictions will be in place on Century Boulevard at the intersection of La Cienega Boulevard beginning Friday, April 4 at 9PM continuous through Monday, April 7 at 6AM.

Local access will be maintained at all times for businesses near the work area. Detour signage will be in place where necessary to facilitate traffic movements. Please watch for posted signage, plan ahead for potential delays and always use caution when traveling near construction areas.