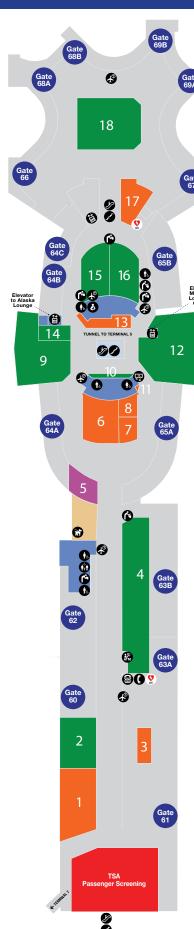

# **Terminal 6** (Gates 60 - 69) **Departures Level Directory**

## **DEPARTURES LEVEL**

### **FOOD AND BEVERAGE**

- Starbucks Evenings
- The Marketplace by Wolfgang Puck The Kitchen The Wine Bar

**WPizza** 

- California Pizza Kitchen
- 10 Earthbar
- 12 Point The Way Cafe
- 14 Peet's Coffee
- 15 The Habit Burger Grill
- Wahoo's Fish Taco
- Club 42 Tequila Bar & Bites

### **SHOPPING**

- Sunset News
- See's Candies
- **DFS Duty Free**
- Market 8600
- MAC
- 8 Gameway
- 11 Belkin
- 13 M.Fredric
- 17 Los Angeles Magazine News

### **SERVICES**

- Complimentary Wi-Fi at LAX
- Currency Exchange provided by ICE
- Nursing Room
- Pet Relief

### **GROUND TRANSPORTATION**

Hotel & Private Parking

### **LEGEND**

ATM ATM

Automated Retail

Baggage

Car Rental

Currency Exchange

Defibrillator

Departure

Elevator

Escalator

2 Information

Nursing Room

Pay Phones Restroom

All Gender Restroom - Men

Restroom - Women

Service Animal / Pet Relief Area