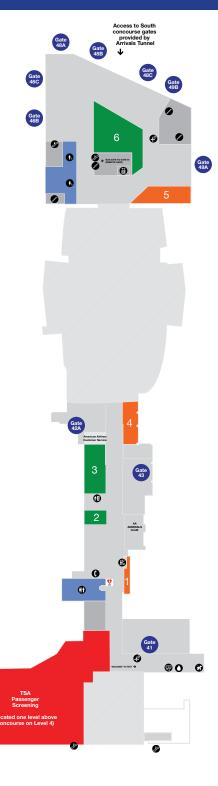

# **Terminal 4** (Gates 40 - 49) **Departures Level Directory**

## **DEPARTURES LEVEL**

### **FOOD AND BEVERAGE**

- 2 Starbucks
- 3 Sammy's Woodfired Pizza
- Crowns LAX

#### **SHOPPING**

- **Entertainment Weekly Newsstand**
- **Hudson Booksellers**
- The Market

### **SERVICES**

- American Airlines Customer Service
- Complimentary Wi-Fi at LAX
- Currency Exchange provided by ICE
- Marvin's Shoe Shine Complimentary
- Nursing Room

### **GROUND TRANSPORTATION**

Hotel & Private Parking

## **LEGEND**

Baggage

Currency Exchange

Defibrillator

Departure

Elevator

Escalator

FIDS Flight Info Display Screen

2 Information

Nursing Room

Pay Phones

Restroom - Men

Restroom - Women

Ticketing

Stairs

Service Animal / Pet Relief Area