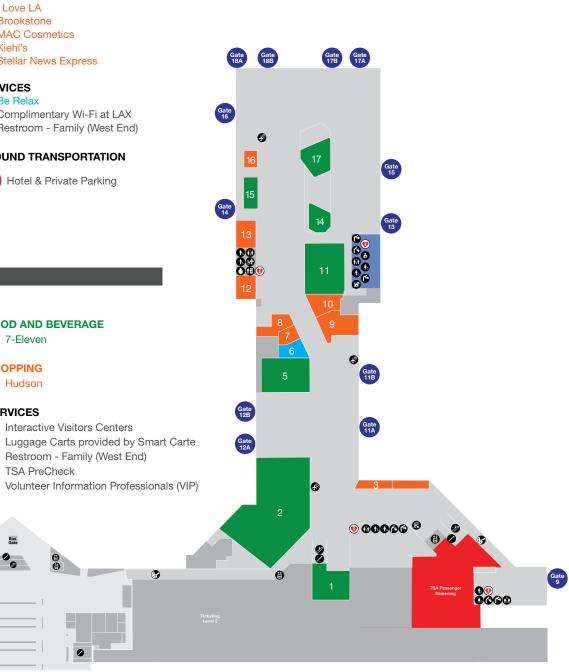

# LEGEND

🕝 ART

🔛 ATM

ĿТ

- FOOD AND BEVERAGE
- 1 Urth Caffe & Bar
- 2 Food Court: Einstein Bros. Bagels Chick-fil-A Betcha Burger Panda Express Ace Tacos
- 5 Rock & Brews
- 11 California Pizza Kitchen
- 14 The Coffee Bean and Tea Leaf
- 15 Wetzel's/Quench
- 17 Reilly's Irish Pub

### **SHOPPING**

- 3 The New Stand
- 7 Treat Me Sweet
- 8 Sol Surf

- 9 I Love LA
- 10 Brookstone
- 12 MAC Cosmetics
- 13 Kiehl's
- 16 Stellar News Express

## SERVICES

- Be Relax 6
- Complimentary Wi-Fi at LAX •
- Restroom Family (West End)

## **GROUND TRANSPORTATION**

FOOD AND BEVERAGE

TSA PreCheck

7-Eleven

**SHOPPING** 

Hudson

SERVICES

Bus

•

.

ARRIVALS LEVEL **GROUND TRANSPORTATION** 

- 6 LA Access Shared Ride Vans
- Charter Buses
- LAX-it LAX Taxi, Lyft, Opoli, Uber
- . . FlyAway®
- Terminal Connector City Bus Center - LAX LAX Economy Parking Metro Connector LAX Employee Lots
- Ä **Rental Cars**
- Service Animal Relief Station