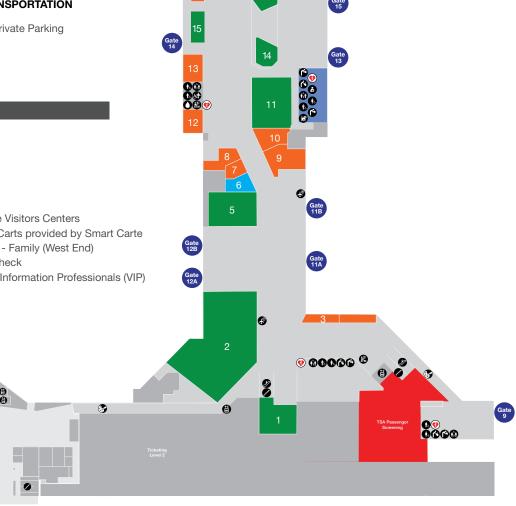

# Terminal 1 (Gates 9 - 18) **Ticketing and Departures Level**

# **LEGEND**

- Baby Changing Station
- Baggage
- Car Rental
- (

  Defibrillator
- Departure
- Elevator
- Escalator
- FIDS Flight Info Display Screen
- 2 Information
- Nursing Room
- Pay Phones
- Restroom
- Restroom Men
- Restroom Women
- Service Animal / Pet Relief Area
- Stairs
- TDD Pay Phones
- Ticketing
- Water Dispenser
- Water Fountain
- Water Vending

# **DEPARTURES LEVEL**

## **FOOD AND BEVERAGE**

- Urth Caffe & Bar
- 2 Food Court:

Einstein Bros. Bagels Chick-fil-A

Betcha Burger

Panda Express Ace Tacos

- Rock & Brews
- 11 California Pizza Kitchen
- 14 The Coffee Bean and Tea Leaf
- 15 Wetzel's/Quench
- 17 Reilly's Irish Pub

### **SHOPPING**

- 3 The New Stand
- Treat Me Sweet
- Sol Surf

- 9 I Love LA
- 10 Brookstone
- 12 MAC Cosmetics
- 13 Kiehl's
- 16 Stellar News Express

## **SERVICES**

- Be Relax
- Complimentary Wi-Fi at LAX
- Marvin's Shoe Shine Complimentary
- Restroom Family (West End)

## **GROUND TRANSPORTATION**

Hotel & Private Parking