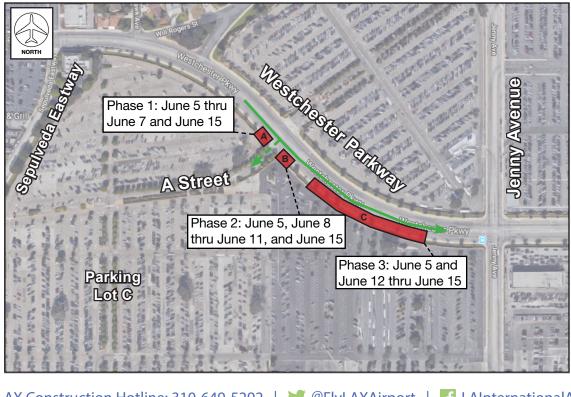

## ACTIVITY

Portions of Eastbound Westchester Parkway, west of Jenny Avenue, will be restricted Tuesday, June 5 through Friday, June 15, Monday through Friday from 9AM to 3:30PM and Saturday from 8AM to 6PM. Traffic will be maintained at all times.

#### IMPACTS LANE RESTRICTIONS

- Eastbound Westchester Parkway: Southernmost lane between A Street and Jenny Avenue will be restricted one phase at a time:
  - Phase 1 (A) June 5 through June 7 and June 15
  - Phase 2 (B) June 5, June 8 through June 11, and June 15
  - Phase 3 (C) June 5 and June 12 through June 15

#### **OPEN**

- Eastbound Westchester Parkway: Traffic maintained at all times via northernmost lane
- Access to A Street will be maintained at all times from both directions

### TAXI HOLDING AREA

• During Phase 3 (C), the taxi holding area will be reduced temporarily along Eastbound Westchester Parkway

**Coordination and Logistics Management Team**