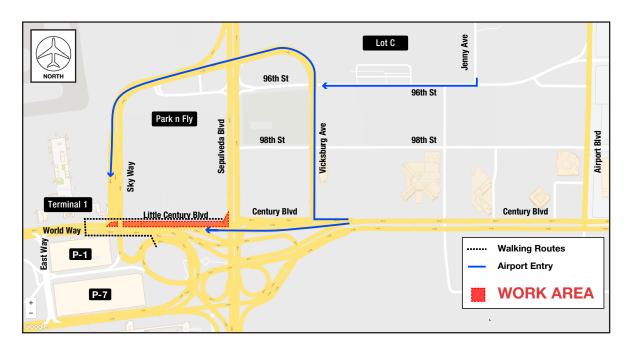

## **ACTIVITY:**

Roadway resurfacing - Little Century between Sepulveda Blvd and Sky Way. This work is the third phase of a four-phase project. Additional notifications will be issued for each phase as this project moves forward.

### **CLOSED**

- Little Century between Sepulveda Blvd and Sky Way will be closed:
  - Nightly from 12AM to 6AM Monday, March 19 through Friday, March 23
  - Continuously from 12AM Saturday, March 24 through 12AM Sunday, March 25
- The north-south pedestrian crosswalk across Little Century and World Way, along northbound Sky Way, will be closed
- Detour signage will be posted

#### **OPEN**

- Little Century will re-open daily at 6AM Monday, March 19 through Friday, March 23
- World Way to remain open at all times
- Airport entry will be maintained at all times via southbound Sky Way entrance
- The east-west crosswalks and sidewalk along Little Century, adjacent to Park N Fly, will remain open at all times
- Pedestrian access will be maintained at all times
- Airport Return Loops to remain open at all times