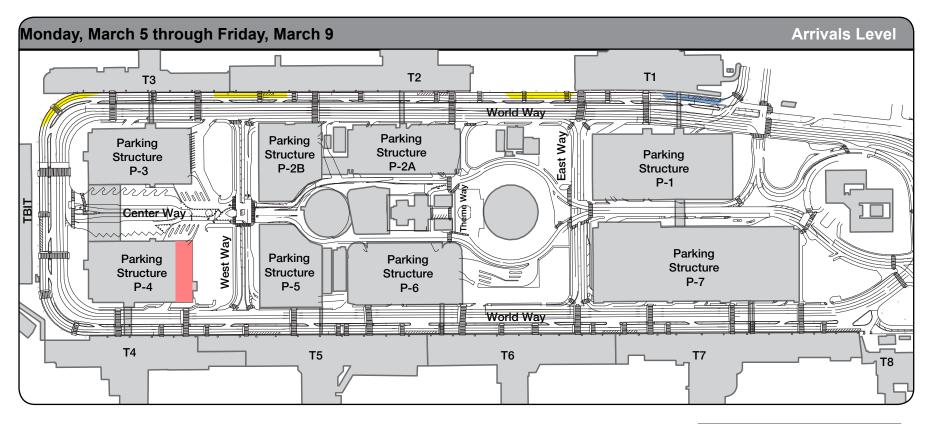

## **Ground Transportation**

**Roadway Construction Alert** 

Monday, March 5 through Friday, March 9 Nightly, 12am - 8:30am

## Lane Restrictions:

Departures: East Portion of Drop-off Lane at Terminal 1 (Continuous) World Way North, Drop-off Lane and Portions of Innermost Lane at T1.5 Site (Nightly) Drop-off Lane & Portions of Innermost Lane between Terminal 2 & Terminal 3 (Nightly) North Knuckle, Drop-off Lane and Portions of Innermost Lane (Nightly) Parking Structure 4 Ramp Between Levels 3 & 4 (Continuous) Crosswalk Re-striping Throughout CTA (Nightly, Intermittent)

\*\*\* Turn Over for Map \*\*\*

Page 1 of 2 Friday, March 2, 2018

Lanes Restricted Nightly

Lanes Restricted Continuously

Upper Level Lanes Restricted Continuously

Friday, March 2, 2018 Page 2 of 2