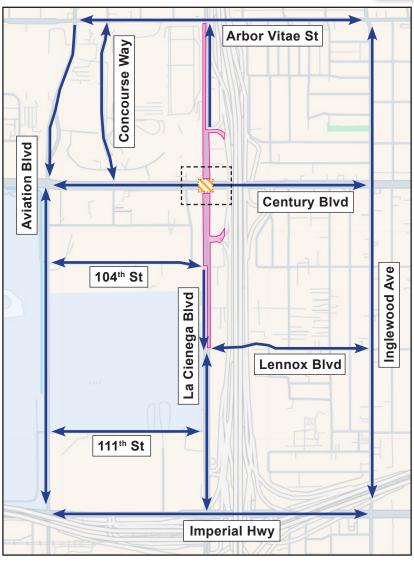

## **Century Boulevard at La Cienega Boulevard**

Friday, March 7 at 9PM continuous through Monday, March 10 at 6AM

## **ACTIVITY**

To facilitate roadway work by the Roadway & Utility Enabling (RUE) Project, lane restrictions will be in place on Century Boulevard at the intersection of La Cienega Boulevard beginning Friday, March 7 at 9PM continuous through Monday, March 10 at 6AM.

## **ACCESS**

Local access will be maintained at all times for businesses near the work area. Detour signage will be in place where necessary to facilitate traffic movements. Please watch for posted signage and always use caution when traveling near construction areas.