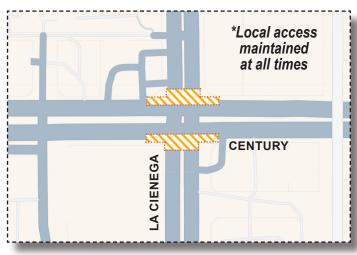

## **Century Boulevard at La Cienega Boulevard**

Friday, March 7 at 9PM continuous through Monday, March 10 at 6AM

## **ACTIVITY**

To facilitate roadway work by the Roadway & Utility Enabling (RUE) Project, lane restrictions will be in place on Century Boulevard at the intersection of La Cienega Boulevard beginning Friday, March 7 at 9PM continuous through Monday, March 10 at 6AM.

## **ACCESS**

Local access will be maintained at all times for businesses near the work area. Detour signage will be in place where necessary to facilitate traffic movements. Please watch for posted signage and always use caution when traveling near construction areas.