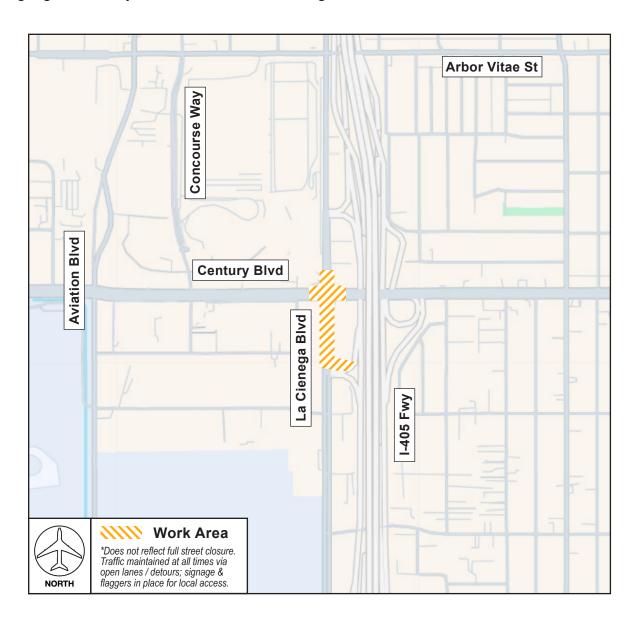

## **Century Boulevard and La Cienega Boulevard**

Monday, February 3 through Friday, February 7, 2025
Nightly from 9PM to 6AM

## **ACTIVITY**

To facilitate roadway work by the Roadway & Utility Enabling (RUE) Project, lane restrictions will be in place at the intersection of Century Boulevard and La Cienega Boulevard beginning Monday, February 3 through Friday, February 7, nightly from 9PM to 6AM. Additionally, the SB I-405 Off Ramp south of Century Boulevard will be closed as needed during this time to facilitate work.

Traffic will be maintained at all times via open lanes or, when necessary, detours. Signage will be posted to assist with vehicular wayfinding. Flaggers will be in place to facilitate local access. Please watch for posted signage and always use caution when traveling near construction areas.