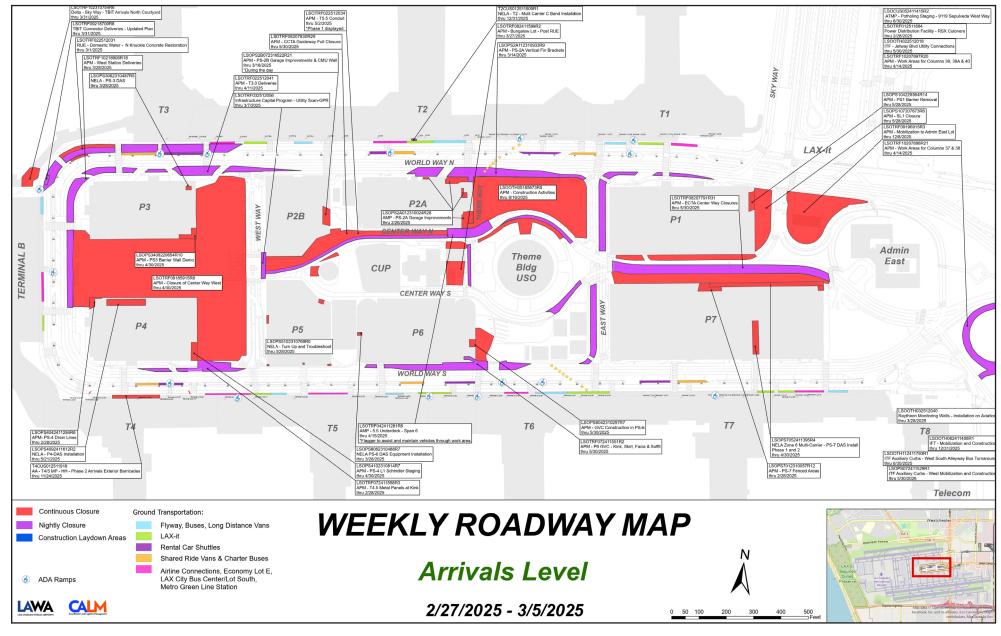

#### Lane Restrictions:

ІМРАСТ

**WHEN** 

Arrivals Level Innermost Inner Lane at Terminal 3 / B "North Knuckle" (Continuous) Arrivals & Departures Level Drop Off Lane at Terminal 4 (Continuous) Theme Way from World Way North to Center Way (Continuous) Center Way (Rolling Restrictions; Nightly) Surface Lots 2, 3, & 4 (Continuous) Admin East North Lot (Permanent - TPSS Site)

Map on Page 2