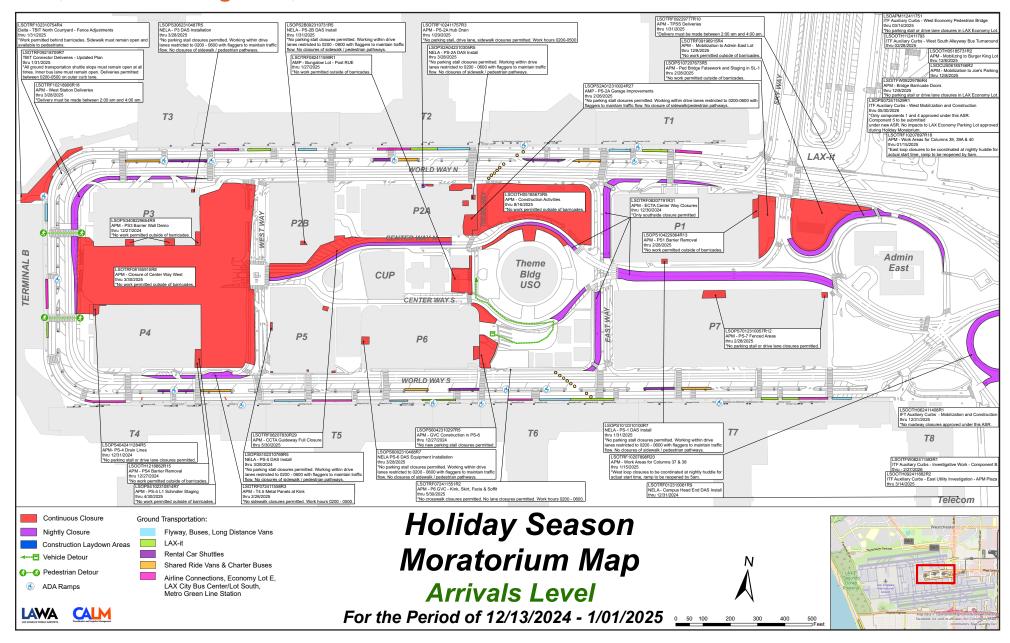

## **Ground Transportation Construction Alert**

Sun, Dec 29 through Sat, Jan 4

Sunday, December 29, 2024 through Saturday, January 4, 2025 Nightly, 12am – 8:30am

## Lane Restrictions:

Arrivals Level Innermost Inner Lane at Terminal 3 / B "North Knuckle" (Continuous)
Arrivals and Departures Level Drop Off Lanes at Terminal 4.5 (Continuous)
Theme Way from World Way North to Center Way (Continuous)
Center Way (Rolling Restrictions; Nightly)
Surface Lots 2, 3, & 4 (Continuous)
Admin East North Lot (Permanent - TPSS Site)

\*\*\* Turn Over for Map \*\*\*