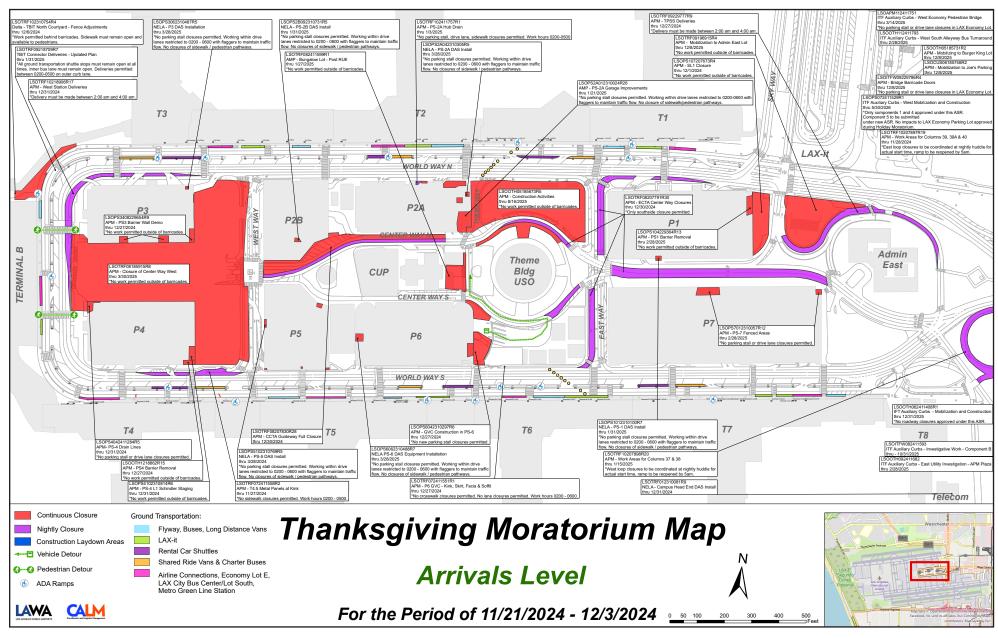

## **Ground Transportation Construction Alert**

Sun, Dec 1 through Sat, Dec 7

Sunday, December 1 through Saturday, December 7, 2024 Nightly, 12am – 8:30am

## Lane Restrictions:

Arrivals Level Innermost Inner Lane at Terminal 3 / B "North Knuckle" (Continuous)
Arrivals and Departures Level Drop Off Lanes at Terminal 4.5 (Continuous)
Theme Way from World Way North to Center Way (Continuous)
Center Way (Rolling Restrictions; Nightly)
Surface Lots 2, 3, & 4 (Continuous)
Admin East North Lot (Permanent - TPSS Site)

\*\*\* Turn Over for Map \*\*\*