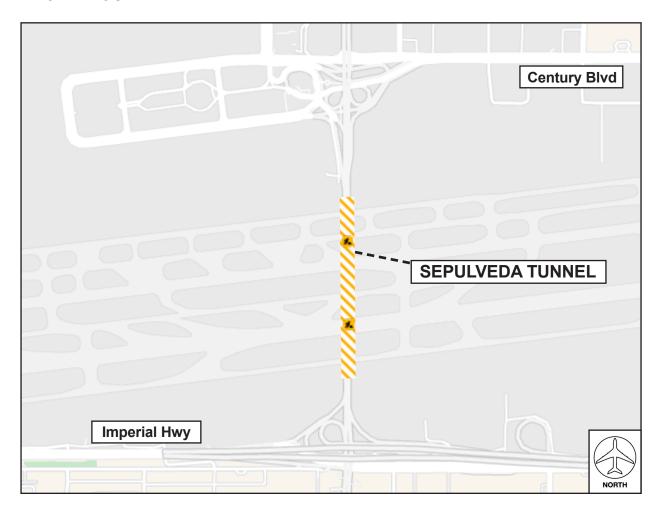

# NIGHTLY LANE RESTRICTIONS Sepulveda Tunnel Cleaning

Monday, January 27 through Friday, January 31, 2025 | Nightly 11PM to 5AM

# **ACTIVITY**

The Sepulveda Tunnel will experience lane restrictions beginning Monday, January 27 through Friday, January 31, nightly from 11PM to 5AM, for cleaning by the City of LA Bureau of Street Services.

Northbound and southbound traffic will be maintained at all times while work is conducted under the following schedule: