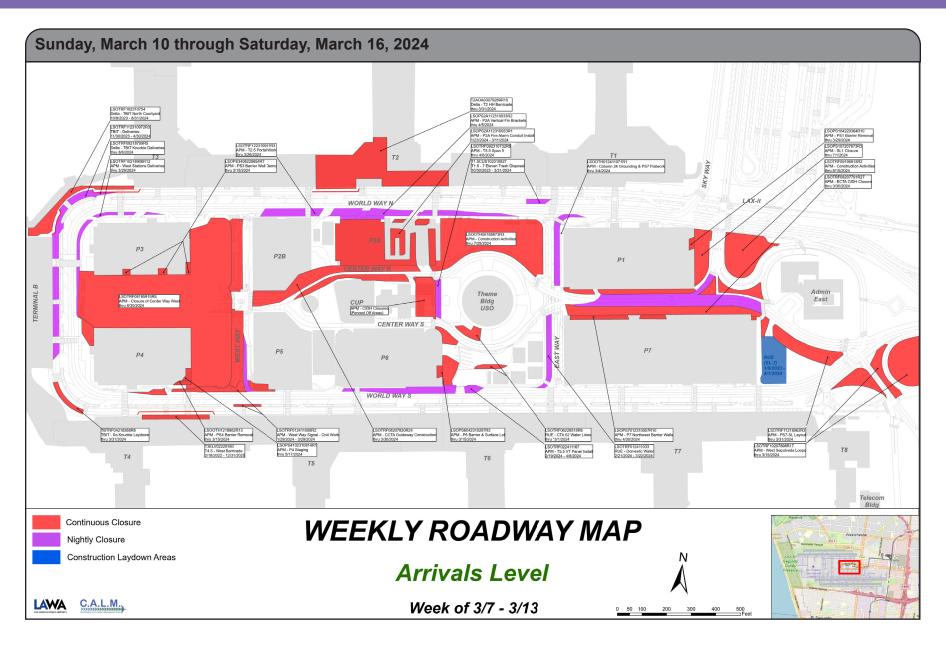

## **Roadway Construction Alert**

Sunday, March 10 through Saturday, March 16, 2024 Nightly, 12am - 8:30am

## Lane Restrictions:

Arrivals Level Drop Off Lanes at Terminal 2 (Continuous)

Arrivals and Departures Level Drop Off Lanes at Terminal 3 (Continuous)

Arrivals Level Innermost Inner Lane at Terminal 3 / B "North Knuckle" (Continuous)

Arrivals and Departures Level Drop Off Lanes at Terminal 4.5 (Continuous)

Theme Way from World Way North to Center Way (Continuous)

Center Way (Rolling Restrictions; Nightly)

West Way: Northbound Closed Continuously (Southbound Open)

Surface Lots 2, 3, 4 & 7 (Continuous)

Admin East North Lot (Permanent - TPSS Site)

\*\*\* Turn Over for Map \*\*\*

Page 1 of 2 Friday, March 8, 2024