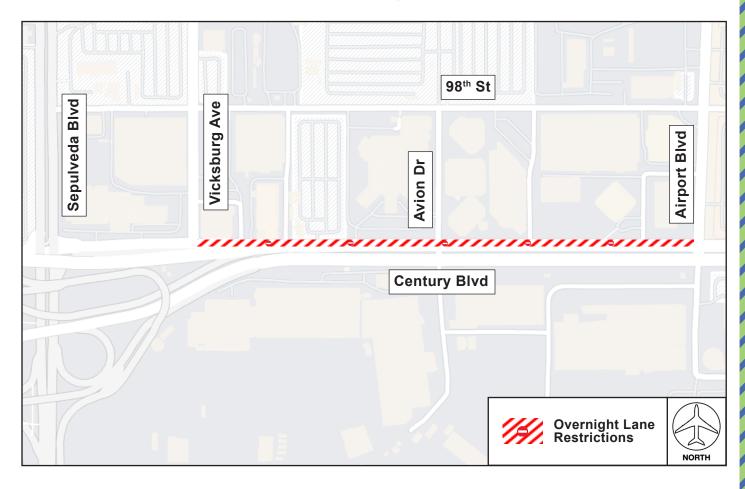

## **Westbound Century Boulevard**

Saturday, July 22 at 10PM through Sunday, July 23 at 6AM

## **ACTIVITY**

To facilitate roadway striping and Krail removal, the Automated People Mover Project will restrict three lanes on westbound Century Boulevard between Airport Boulevard and Vicksburg Avenue beginning Saturday, July 22 at 10PM through Sunday, July 23 at 6AM.