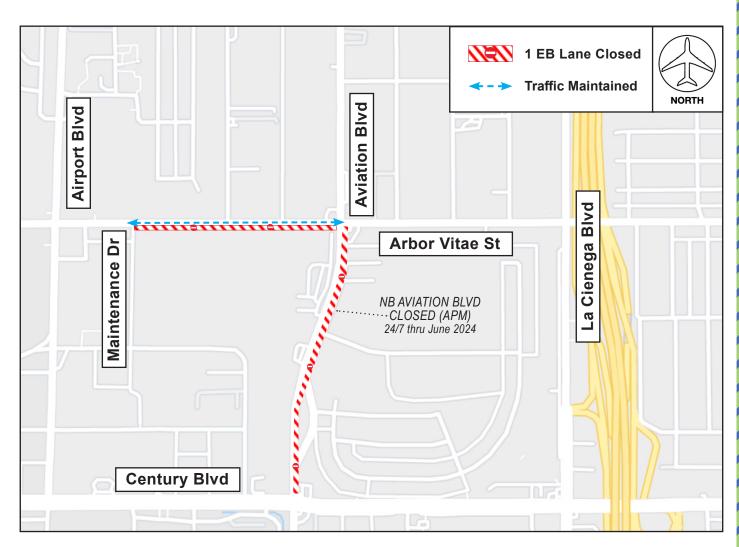

## **Eastbound Arbor Vitae Street between Maintenance Drive & Aviation Boulevard**

Monday, March 25 through Friday, April 5, 2024
Daily (Monday to Friday) from 6AM to 3PM

## **ACTIVITY**

To facilitate work for the Consolidated Rent-A-Car (ConRAC) facility, a single eastbound lane on Arbor Vitae St between Maintenance Dr and Aviation Blvd will be closed Monday, March 25 through Friday, April 5, daily (Monday to Friday) from 6AM to 3PM.

All traffic, including access to local businesses, will be maintained at all times. Flaggers and signage will be in place to assist with traffic. Please use caution when traveling near construction areas and plan ahead for potential delays.

Please note: Northbound Aviation Blvd between Century Blvd and Arbor Vitae St is closed 24/7 by the APM project through June 2024.

**^**^^^^