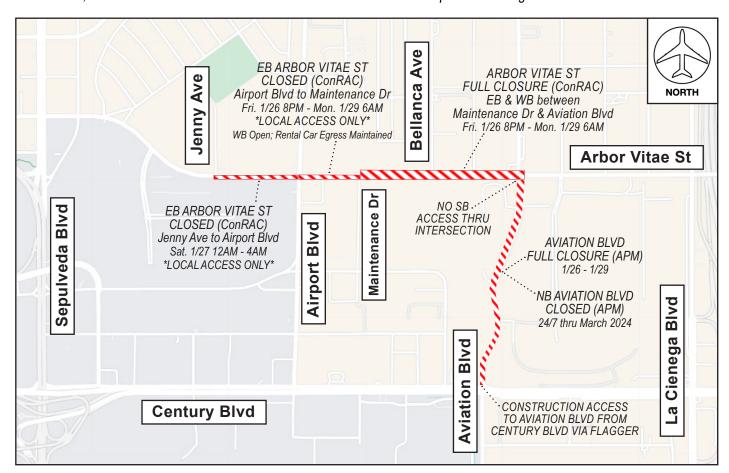

## **Arbor Vitae Street between Jenny Avenue and Aviation Boulevard**

Friday, January 26 at 8PM through Monday, January 29 at 6AM

## **ACTIVITY**

To facilitate roadway work for the Consolidated Rent-A-Car (ConRAC) facility, street closures will take place on Arbor Vitae St between Jenny Ave and Aviation Blvd the weekend of Friday, January 26 through Monday, January 29, 2024.

See map below for details on dates and times of respective phased closures. Detour signage will be in place and flaggers will be on site to assist with the maintenance of local business traffic as indicated. Please use caution when traveling near construction areas and plan ahead for potential delays.

Upon completion of this work on January 29 at 6AM, Arbor Vitae St is scheduled to reopen to all traffic, including the portion that has been closed by ConRAC since November 2023. Crews are scheduled to return to this area in February 2024 to perform final restoration and permanent striping; a new Construction Impacts Notice will be issued with more information.

Please note: Aviation Blvd between Century Blvd and Arbor Vitae St will be fully closed by the APM project over this same weekend, January 26 - 29. Additionally, northbound Aviation Blvd is closed 24/7 by the APM project through March 2024; the northbound directional closure at this area will remain in place following the weekend full closure.