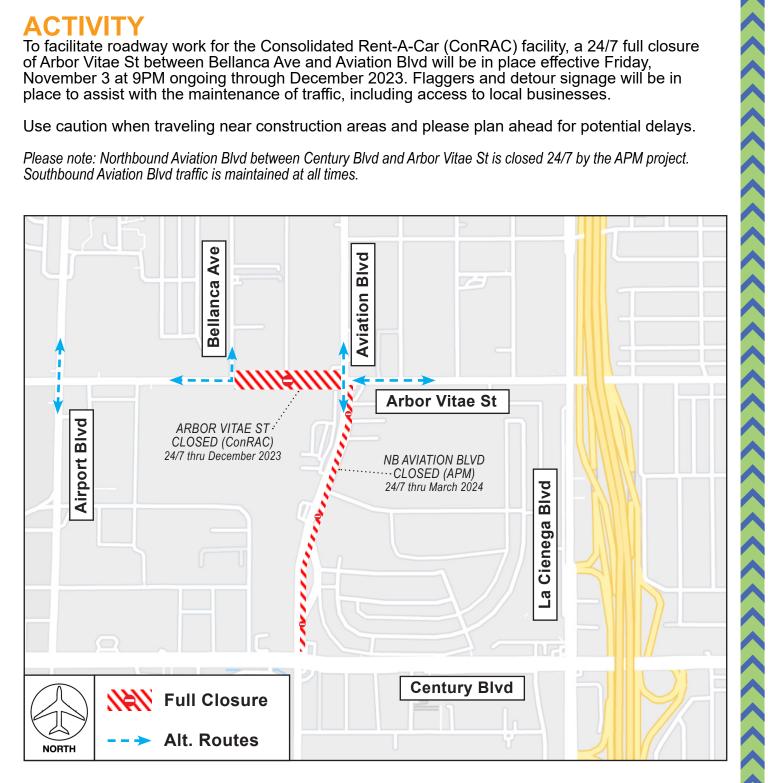

## **Arbor Vitae Street between Bellanca Avenue and Aviation Boulevard**

Effective Friday, November 3 at 9PM through December 2023

To facilitate roadway work for the Consolidated Rent-A-Car (ConRAC) facility, a 24/7 full closure of Arbor Vitae St between Bellanca Ave and Aviation Blvd will be in place effective Friday, November 3 at 9PM ongoing through December 2023. Flaggers and detour signage will be in place to assist with the maintenance of traffic, including access to local businesses.

Use caution when traveling near construction areas and please plan ahead for potential delays.

Please note: Northbound Aviation Blvd between Century Blvd and Arbor Vitae St is closed 24/7 by the APM project. Southbound Aviation Blvd traffic is maintained at all times.