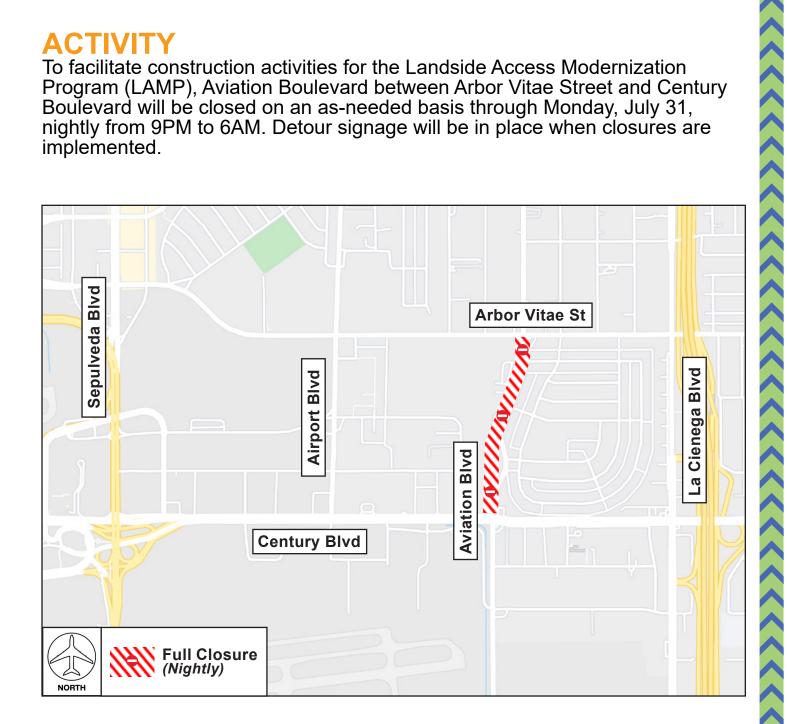

## **Aviation Boulevard between Arbor Vitae Street and Century Boulevard**

**Extended through Monday, July 31, 2023 Nightly (As Needed) from 9PM to 6AM** 

To facilitate construction activities for the Landside Access Modernization Program (LAMP), Aviation Boulevard between Arbor Vitae Street and Century Boulevard will be closed on an as-needed basis through Monday, July 31, nightly from 9PM to 6AM. Detour signage will be in place when closures are implemented.