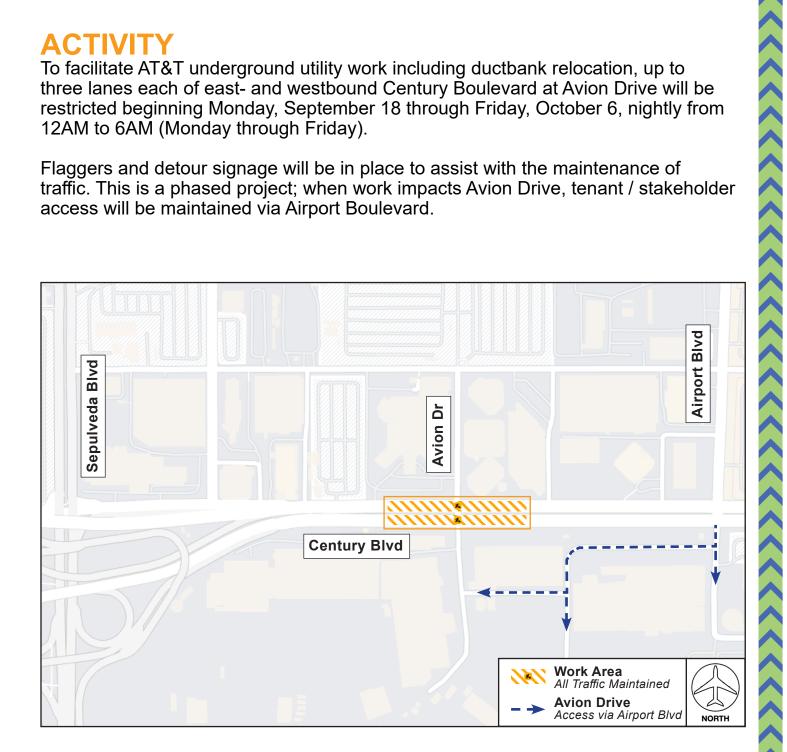

## **ACTIVITY**

To facilitate AT&T underground utility work including ductbank relocation, up to three lanes each of east- and westbound Century Boulevard at Avion Drive will be restricted beginning Monday, September 18 through Friday, October 6, nightly from 12AM to 6AM (Monday through Friday).

Flaggers and detour signage will be in place to assist with the maintenance of traffic. This is a phased project; when work impacts Avion Drive, tenant / stakeholder access will be maintained via Airport Boulevard.