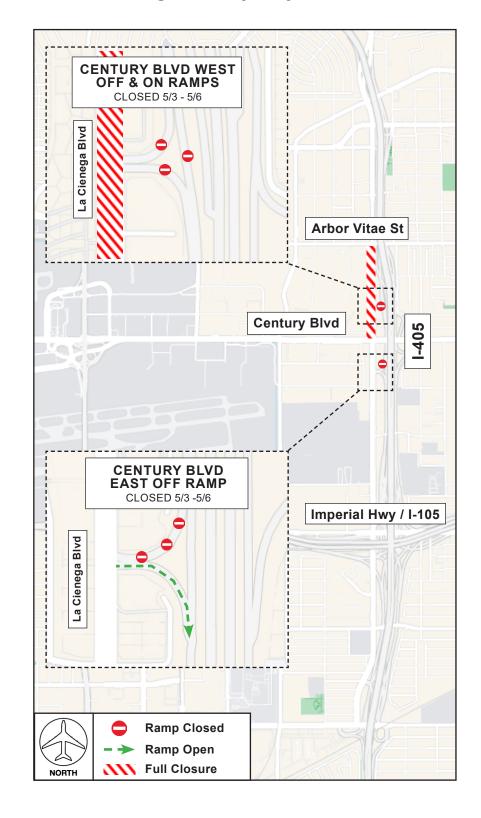

## **WEEKEND RAMP & STREET CLOSURE**

Southbound I-405 Ramps at Century Blvd (West & East)
La Cienega Blvd between Century Blvd and Arbor Vitae St

Friday, May 3 at 11PM continuous through Monday, May 6 at 6AM

## **ACTIVITY**

To facilitate work for the Roadway and Utility Enabling (RUE) Project, southbound I-405 ramps at Century Boulevard (West and East Ramps) and a portion of La Cienega Boulevard will be closed per the following:

## FRIDAY, MAY 3 AT 11PM CONTINUOUS THROUGH MONDAY, MAY 6 AT 6AM

West Ramp: Both Off and On Ramps closed (including collector distributor road)

East Ramp: Off Ramp closed; On Ramp remains open

La Cienega Blvd: Full closure between Century Blvd and Arbor Vitae St for paving activity