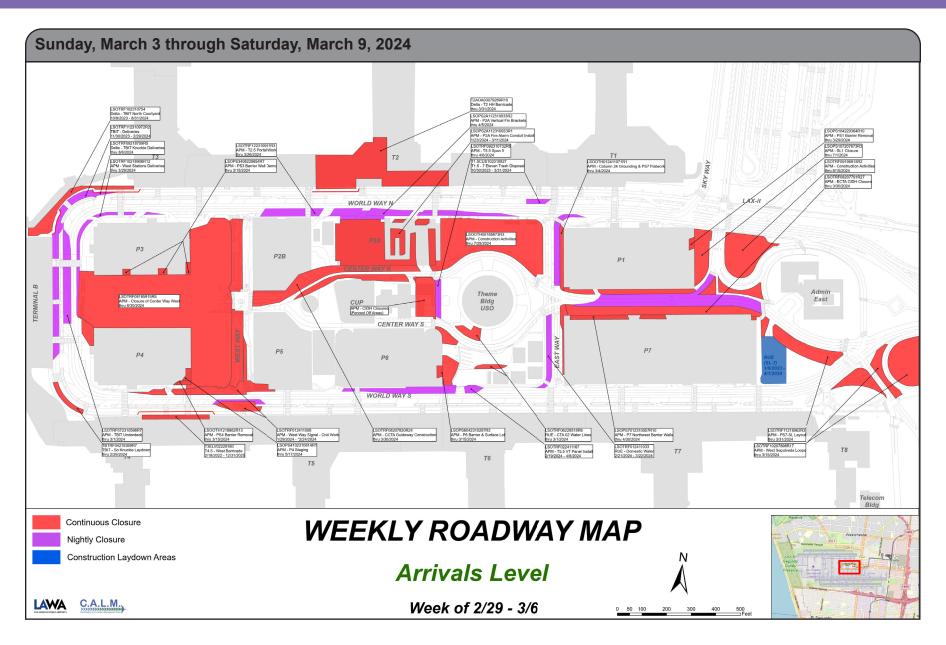

## **Roadway Construction Alert**

Sunday, March 3 through Saturday, March 9, 2024 Nightly, 12am - 8:30am

## Lane Restrictions:

Arrivals Level Drop Off Lanes at Terminal 2 (Continuous)

Arrivals and Departures Level Drop Off Lanes at Terminal 3 (Continuous)

Arrivals Level Innermost Inner Lane at Terminal 3 / B "North Knuckle" (Continuous)

Arrivals and Departures Level Drop Off Lanes at Terminal 4.5 (Continuous)

Theme Way from World Way North to Center Way (Continuous)

Center Way (Rolling Restrictions; Nightly)

West Way: Northbound Closed Continuously (Southbound Open)

Surface Lots 2, 3, 4 & 7 (Continuous)

Admin East North Lot (Permanent - TPSS Site)

\*\*\* Turn Over for Map \*\*\*

Page 1 of 2