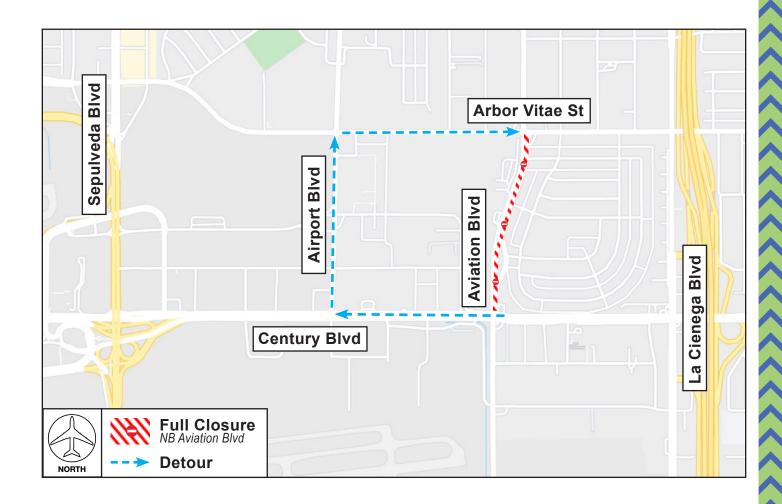

## **ACTIVITY**

To facilitate construction activities for the APM project, northbound Aviation Boulevard between Arbor Vitae Street and Century Boulevard is closed continuously (as of September 2023); this work is scheduled to run through June 2024 (extended from March 2024).

Traffic is detoured via westbound Century Boulevard, northbound Airport Boulevard and eastbound Arbor Vitae Street. Detour signage remains in place with flaggers on site to assist with wayfinding and the maintenance of traffic.